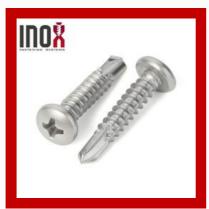

## **SELF DRILLING SCREW**

Round Head Self Drilling Screws

Truss Phillips Self Drilling Screw

Truss Self Drilling Screw

Pan Self Drilling Screws