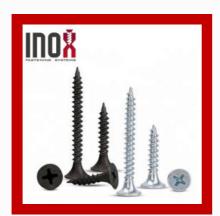

## **DRYWALL SCREWS**

Bugle Head Drywall Screw

Fine Thread Drywall Screw

Drywall Screws