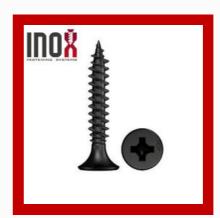

## **DRYWALL SCREWS**

Bugle Head Drywall Screw

Fine Thread Drywall Screw

Drywall Screws