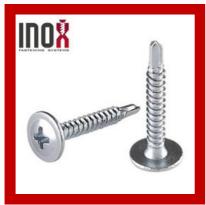

## **SELF DRILLING SCREW**

Round Head Self Drilling Screws

Truss Phillips Self Drilling Screw

Truss Self Drilling Screw

Pan Self Drilling Screws