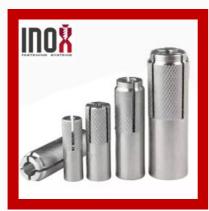

## **SS ANCHOR**

Drop In Anchor

Mild Steel Wedge Anchor

Stainless Steel Wedge Anchor