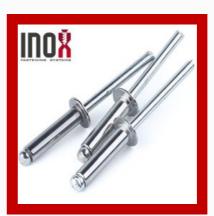

## **STEEL RIVETS**

304 Stainless Steel Rivet

Mild Steel Blind Rivet

Inserts Rivets Nut

POP SS Blind Rivets