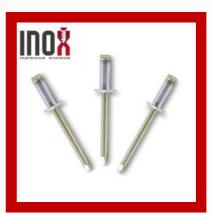

## **STEEL RIVETS**

304 Stainless Steel Rivet

Mild Steel Blind Rivet

Inserts Rivets Nut

POP SS Blind Rivets