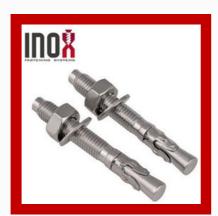

## **SS ANCHOR**

Drop In Anchor

Mild Steel Wedge Anchor

Stainless Steel Wedge Anchor