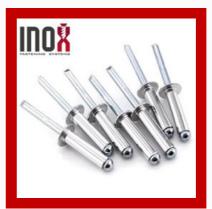

## **STEEL RIVETS**

304 Stainless Steel Rivet

Mild Steel Blind Rivet

Inserts Rivets Nut

POP SS Blind Rivets