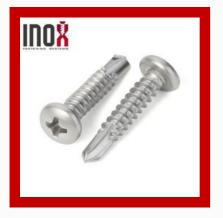

## **SELF DRILLING SCREW**

Round Head Self Drilling Screws

Truss Phillips Self Drilling Screw

Truss Self Drilling Screw

Pan Self Drilling Screws