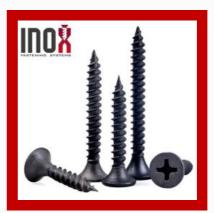

## **SELF DRILLING SCREW**

Round Head Self Drilling Screws

Truss Phillips Self Drilling Screw

Truss Self Drilling Screw

Pan Self Drilling Screws

## **DRYWALL SCREWS**

Bugle Head Drywall Screw

Fine Thread Drywall Screw

Drywall Screws